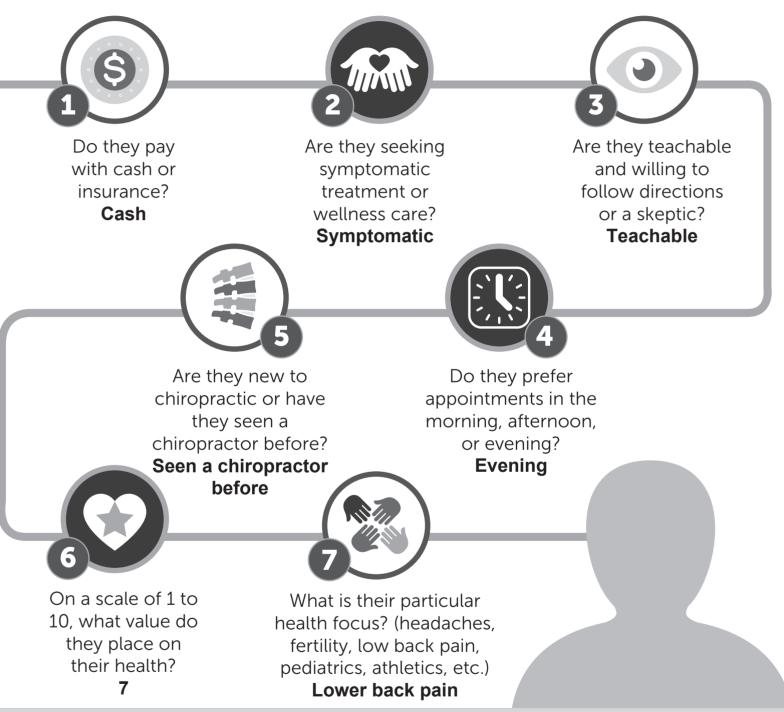

## **Description of your Perfect Patient:**

Betty just moved here from a nearby city and is looking for a new chiropractor. She is a busy career woman who works out on her lunch breaks and only has time for appointments in the early evening. She struggles with lower back pain from sitting at her desk during the day and picking up her kids in the evening.

To reach Betty we should make sure our practice is ranking high enough in local search results so that she can find us in her area but we can also provide information about exercises she can do at her desk while at work to maintain her healthy lifestyle. This is one of the ways she will know our practice is ideal for her needs.