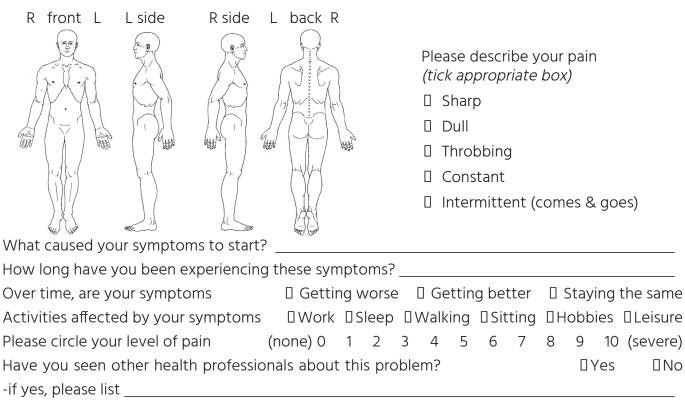

#### About your current symptoms

(please circle on the outline below the areas where you are experiencing symptoms)