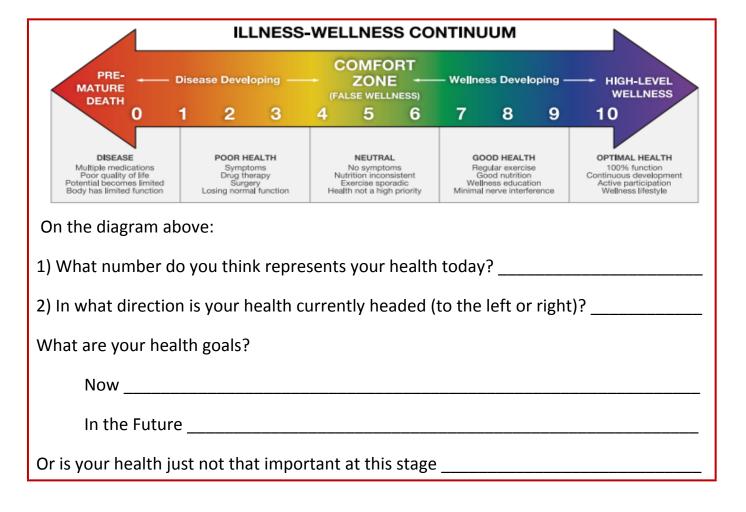

|  |  |  |  |
| If you didn't have this problem what ONE thing would you want to do? (i.e. what is it stopping you from doing?) |  |  |  |  |
| If this problem got worse, what would be your greatest fear?                                                    |  |  |  |  |
| How committed are you to correcting this issue (circle a number)  0 1 2 3 4 5 6 7 8 9 0                         |  |  |  |  |
| Not Committed Very Committed                                                                                    |  |  |  |  |
| Toty committee                                                                                                  |  |  |  |  |

#### **CURRENT STATE OF HEALTH**



## **HEALTH & ILLNESS HISTORY**

| Check the following conditions you may have had or do have now:                   |  |  |  |
|-----------------------------------------------------------------------------------|--|--|--|
| □ AIDS/HIV □ Alcoholism □ Arteriosclerosis □Arthritis □Asthma/Allergies □ Anxiety |  |  |  |
| ☐ Cancer ☐ Cardiovascular issues ☐ Circulation issues ☐ Depression ☐ Diabetes     |  |  |  |
| □ Digestive issues (constipation, IBS) □ Epilepsy □ Gall Bladder □ Gout           |  |  |  |
| ☐ Headaches/Migraines/Sinus ☐ Heart Disease ☐ Hepatitis ☐ High Blood Pressure     |  |  |  |
| □ Immune Issues □ Irregular Periods □ Menstrual Cramps □ Miscarriage □ MS         |  |  |  |
| □ Neck Pain □ Osteoporosis □ Pneumonia □ Reproductive issues □ Stroke             |  |  |  |
| □ R