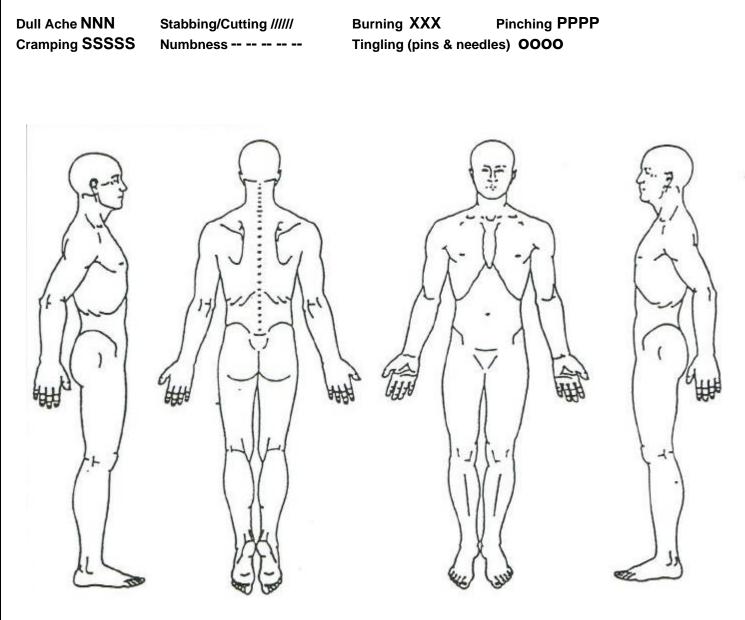

If any of the above family members are deceased, please list their age at death and cause:

Initials: \_\_\_\_\_

Name: \_\_\_\_\_

(Cont'd)

Please use the following key to accurately mark the areas in which you feel the described sensations. Include all affected areas.