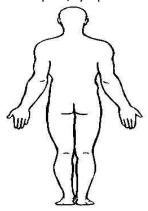

0 Other \_\_\_\_\_

Mark with an "X" on the images where you have pain/symptoms: