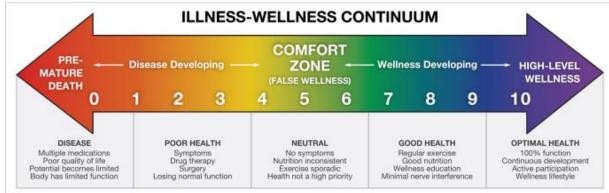

## **Patient Wellness Assessment**

#### On the diagram above:

| What number represents your current health today?   |  |
|-----------------------------------------------------|--|
| In what direction is your health currently heading? |  |