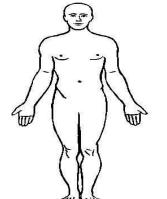

0 Other \_\_\_\_\_

Mark with an "X" on the images where you have pain/symptoms: