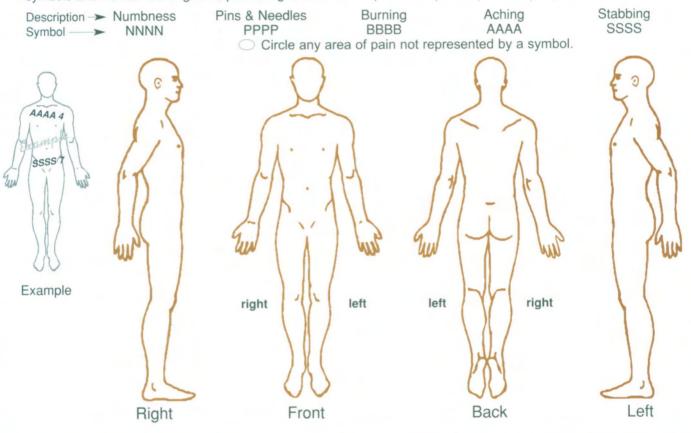

### SHOW US WHERE IT HURTS

Please mark **area(s)** of injury or discomfort as shown in the example below. Mark all areas with the appropriate symbols and indicate the degree of pain using a scale from 1 (discomfort) to 10 (extreme pain).