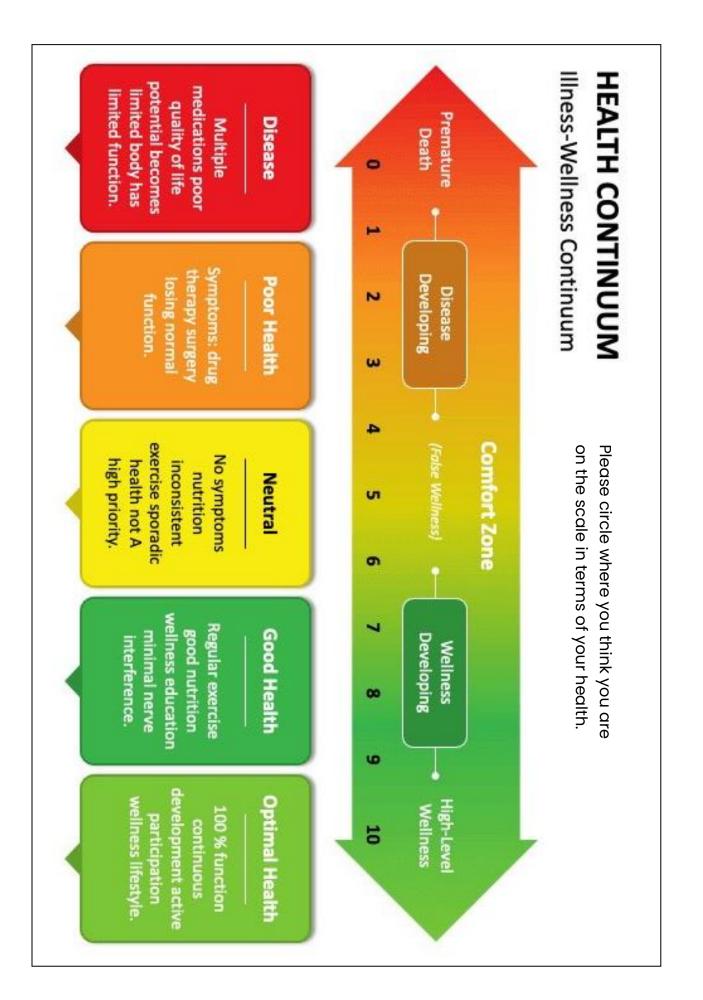

# Where do you see your health now?

You might be surprised!

Everyone has their own opinion about how healthy they are right now, but it can help to look at your health as not just physical health. There's so much more to it

#### Score yourself on a scale of 1 to 10 for all the following categories - we will then revisit this to see where you are. Score yourself out of 10 whilst you progress

### Physical Health

What is your physical condition? Are you drinking plenty of water, receiving good nutrition, getting regular exercise and enjoying the proper weight for your height.

#### Mental Health

Are you open to new ideas? Do you seek out new experiences and learn new skills? What is the quality of the information and entertainment you allow into your mind?

## Spiritual Health

How connected do you feel to a higher power in your life? Do you enjoy a sense of purpose and peace? Do you regularly study, meditate, pray or worship?

#### Career Health

Do you like what you do for a living? Does your career reflect and advance your deepest values? Is your work meaningful and suited to your skills and interests?

#### Social Health

How well do you interact with people? Are you able to maintain long term friendships? Are you comfortable in new social situations and in the company of others?

#### Family Health

Are you in a loving relationship with shared values? Do you give your family time and attention? Do you have a close connection with children, parents or relatives?

#### Financial Health

Are you living within your means? Is your debt within manageable limits? Do you make charitable contributions and save for the future? Are you properly insured?

10

10

10

10

10

10