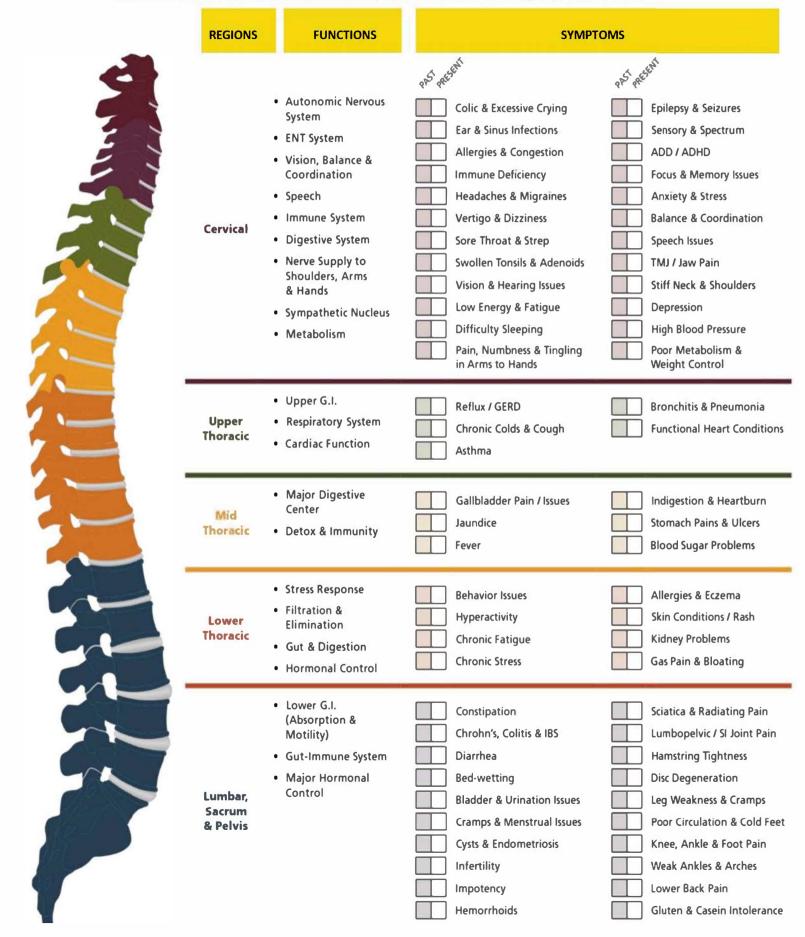

## Patient Review of Systems THE NERVOUS SYSTEM CONTROLS AND COORDINATES ALL ORGANS AND STRUCTURES OF THE HUMAN BODY

Please check the boxes for each symptom or condition you have experienced – including both past and present.