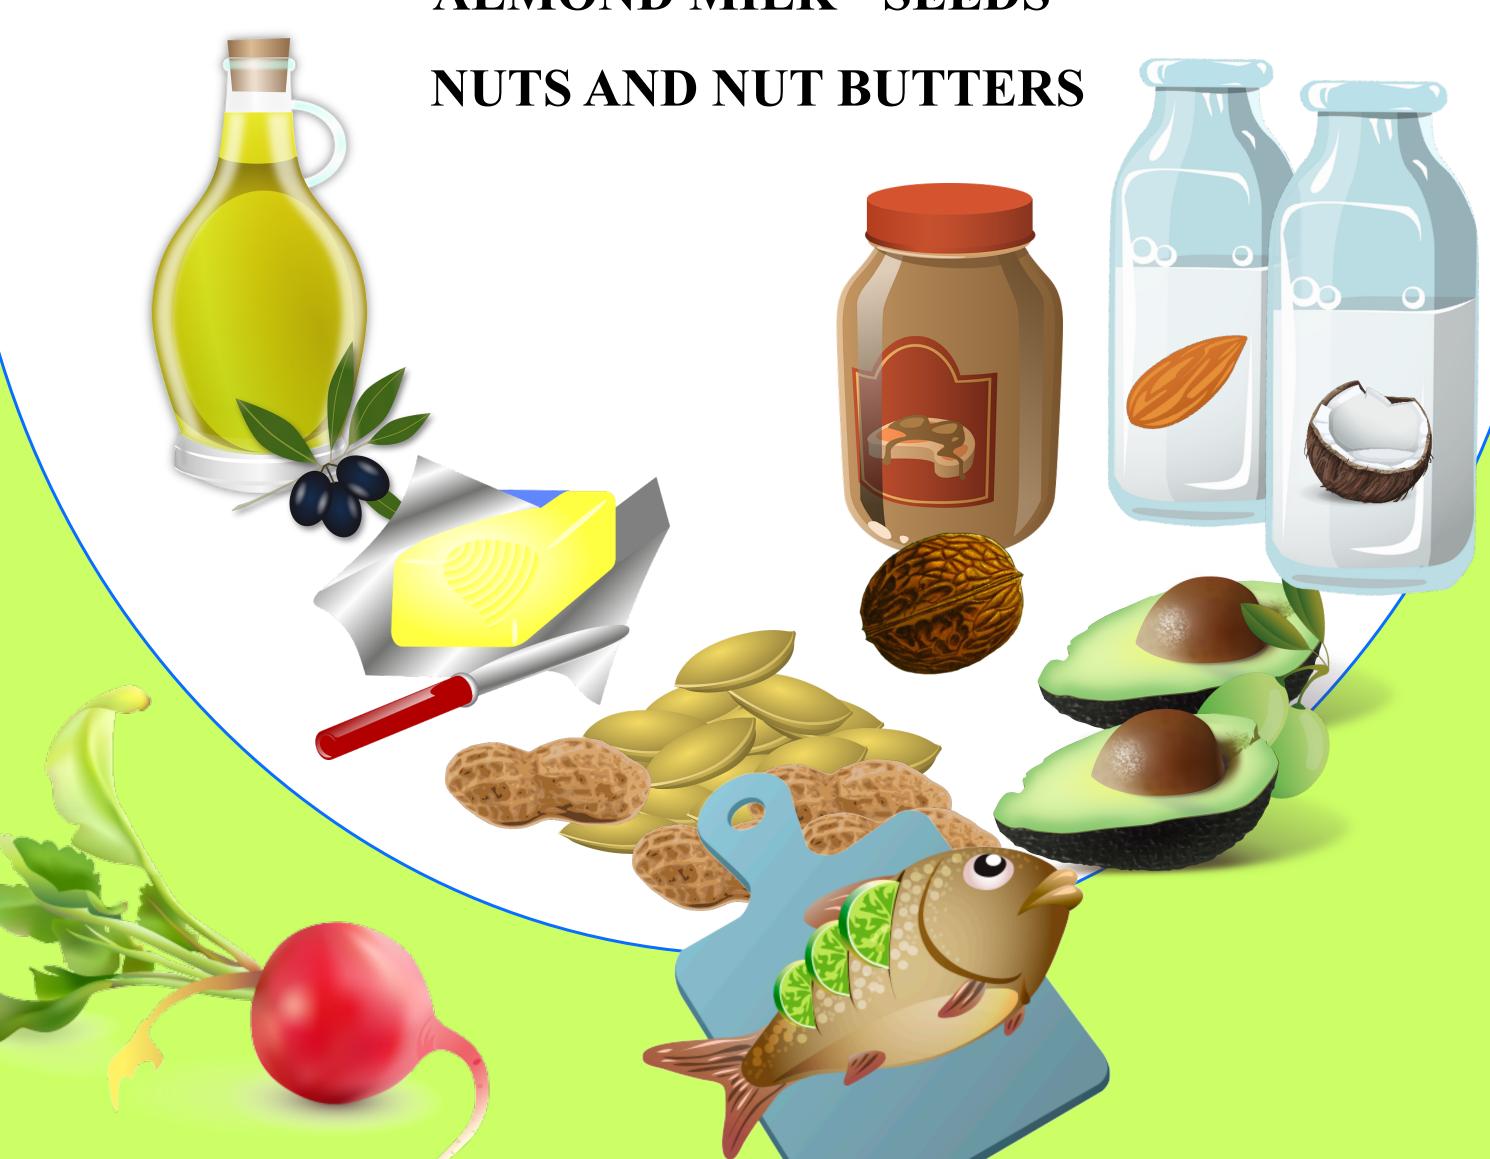

### HEALTHY FATS/PROTIENS

(In Moderation)

OLIVE OILS - AVOCADOS - OLIVES

GRASS FED MEAT - FREE RANGE CHICKEN

- COCONUT MILK - AVOCADO OIL - FISH -

ALMOND MILK - SEEDS -