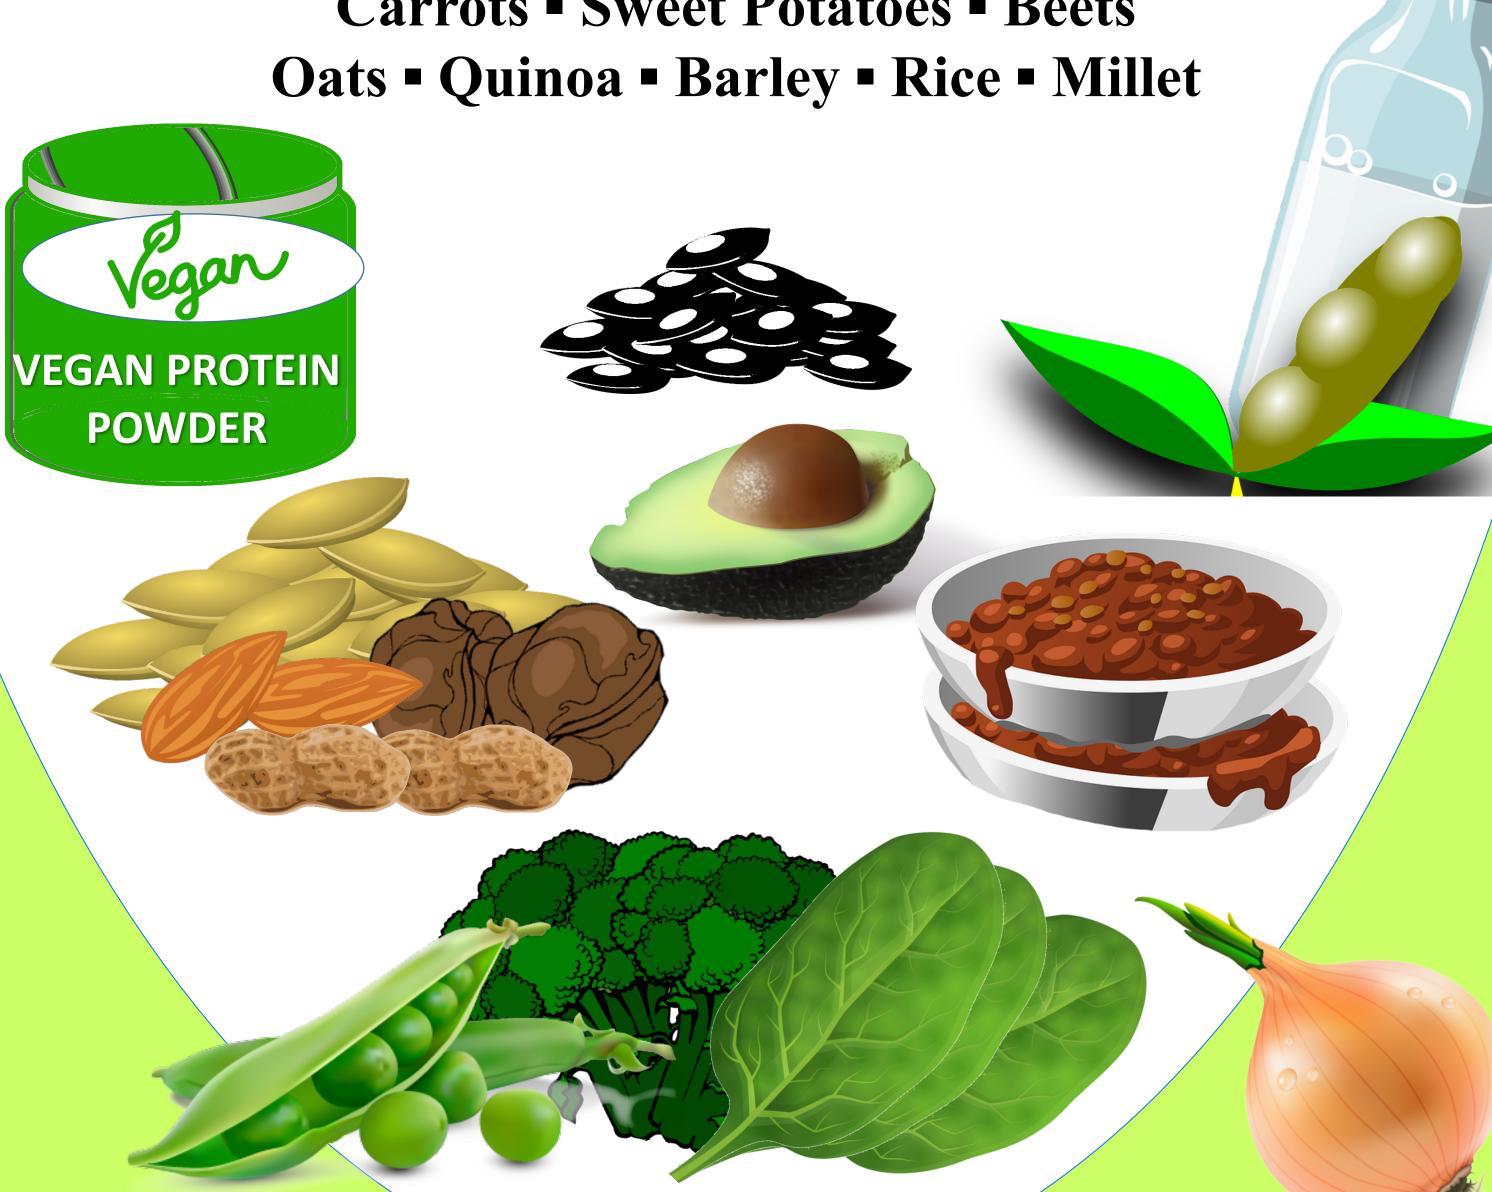

#### HIGHEST PROTEIN VEGETABLES

Asparagus • Mung Bean Sprouts • Broccoli •
Spinach • Brussels Sprouts
CHICKPEA PROTEIN POWDER
CHIA SEEDS, FLAX, WALNUTS, ALMONDS
AVOCADOS, NUTS AND SEEDS

### LOWER CARB BEANS/LEGUMES

Green Beans • Chickpeas
Lentils, Black-eyed Peas, and Kidney Beans
(in moderation if you have inflammation)

### Fruits, Starchy Veggies & Grain (limit quantities)

Berries • Apples • Citrus Fruit • Pears
Plums • Peaches • Nectarines
Carrots • Sweet Potatoes • Beets
Oats • Quinoa • Barley • Rice • Millet