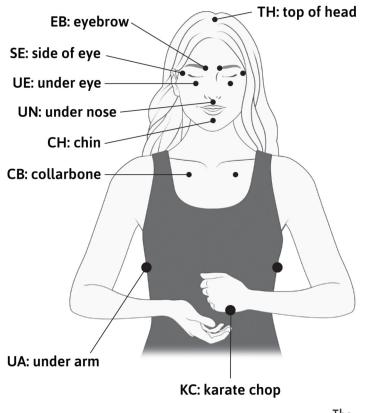

## **Tapping Points**

## Introduction to the Tapping Points

Karate Chop Point (KC) Side of hand, below pinky and above wrist.

**Eyebrow Point (EB)** Where the eyebrows begin, closest to the bridge of the nose.

**Side of Eye (SE)** On the bone directly along the outside of either eye.

**Under Eye (UE)** On the bone directly under either eye.

**Under Nose (UN)** The area directly beneath the nose and above the upper lip.

**Chin Point (CP)** This is the area just below your bottom lip and above the chin, right in the crease.

**Collarbone Point (CB)** Starting from where your collar bones meet in the center, go down an inch and out an inch on either side.

## Under Arm (UA)

On your side, about four inches beneath the armpit.

**Top of Head (TH)** Directly on the crown of your head.