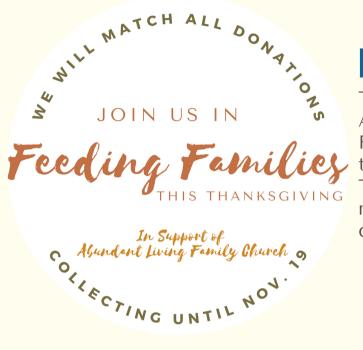

## FEEDING FAMILIES • NOV. 3-19

This Thanksgiving season we will be supporting Abundant Living Family Church in their Feeding Families Donation Drive. For every \$25 raised, they will be able to provide a family with a Thanksgiving meal! Dr. Jon will also be matching all funds raised in our office for donation. Let us know if you would like to give!

CLICK HERE FOR MORE INFO