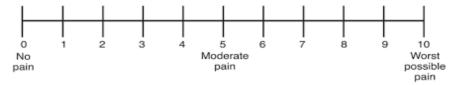

|
| U- Unable P- Painful D- Di                        |                                         |                                |                 |
| Coughing/Sneezing                                 | Kneeling                                | Balancing                      | Gripping        |
| Pulling                                           | Pushing                                 | Reaching                       | Climbing        |
| Sitting                                           | Sexual Activity                         | Sleeping                       | Dressing Self   |
| Standing (more than 1 hr.)Walking short distances | Lying on back<br>Carrying car sea       | Lying flat or<br>tGetting in/o |                 |



RATE YOUR PAIN ON THIS SCALE- Mark with an X



#### **GOALS FOR MY CARE**

People see Chiropractors for a variety of reasons. Some go for relief of pain, some to correct the cause of pain and others for correction of whatever is malfunctioning in their bodies. Your Doctor will weigh your needs and goals when recommending your treatment plan. Please check the type of care desired so that we may have your goals in mind.

- □ Relief Care (Symptomatic relief of pain or discomfort)
   □ Corrective Care (Corrective relief of pain or discomfort)
- □ Preventative Care (Bring whatever is malfunctioning in the body to the highest state of health possible with Chiropractic)
- □ I want the Doctor to select the type of care appropriate for my condition

Patient Signature Date

|