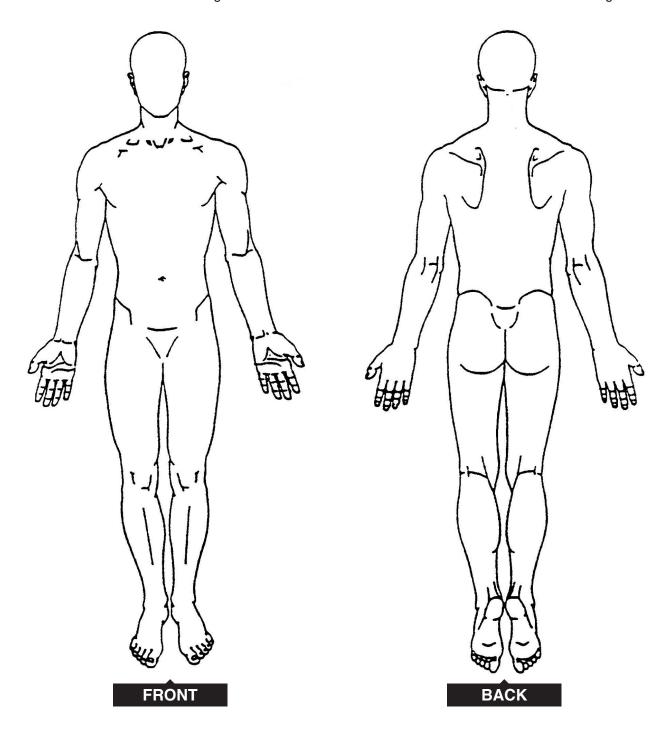

## **PAIN DRAWING**

| Patient Name_    | Date |
|------------------|------|
|                  |      |
| Attending Doctor |      |

Using the letters below, mark the areas on your body where you feel the described sensations. Include all affected areas. Please complete the picture by drawing your face. ©

 $\mathbf{A} = Ache$ 

**B** = Burning

**N** = Numbness

**P** = Pins & Needles

**S** = Stabbing

Patient Signature\_\_\_\_\_