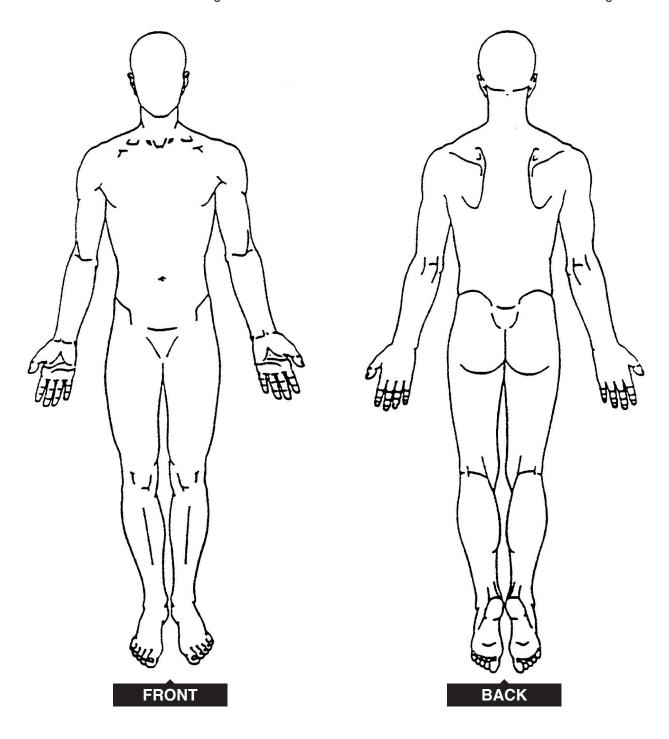

## **PAIN DRAWING**

| Patient Name_    | Date |
|------------------|------|
|                  |      |
| Attending Doctor |      |

Using the letters below, mark the areas on your body where you feel the described sensations. Include all affected areas. Please complete the picture by drawing your face. ©

 $\mathbf{A} = Ache$ 

**B** = Burning

**N** = Numbness

**P** = Pins & Needles

**S** = Stabbing

Patient Signature\_\_\_\_\_

BILLING & COLLECTION POLICIES FOR AUTOMOBILE COLLISIONS

I understand that for treatment provided by North Star Chiropractic Center related to an automobile collision,