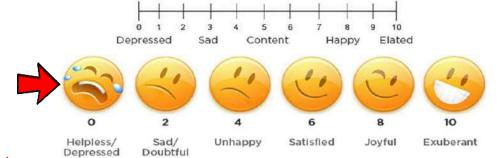

| Spinal Disc Disease     |            |           | Hot Flashes             |
|                         | Serious Injury                     |            |           | other                 |            |           | Dislocated Joints       |            |           | Painful Periods         |
|                         | Allergy ( to what)                 |            | П         | other                 |            |           |                         | ☐ Yes      |           | No Pregnant at this tim |

# YES, WE REALLY DO WANT YOU TO FILL OUT THE FOLLOWING SECTION, pick a number and a face:

# Rate Your Happiness: R U Happy?

On a scale of 1-10 rate your level of general happiness.

With 1 being not at all happy and 10 being as happy as can be. Not just today but in general.



Check all that apply:

over-worked Short of time The conditions in my life are excellent over-stressed I am satisfied with life under-valued living life out of balance plagued by busyness In most ways my life is close to ideal under-productive If I could live my life forever I would change almost nothing I'm full of energy I feel helpless I

NONE APPLY

| ADDITIONAL INFORMATION