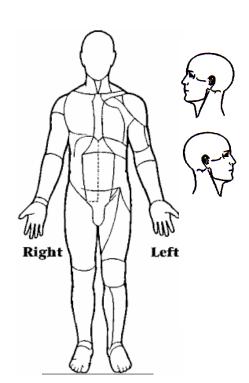

Please draw appropriate symbols on body for your current areas of concern:

ACHE – A
BURNING – B
NUMBNESS – N
PINS AND NEEDLES – P
STABBING – S
THROBBING – T
STIFFNESS – F