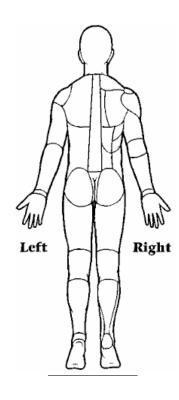

Please draw appropriate symbols on body for your current areas of concern:

ACHE – A
BURNING – B
NUMBNESS – N
PINS AND NEEDLES – P
STABBING – S
THROBBING – T
STIFFNESS – F