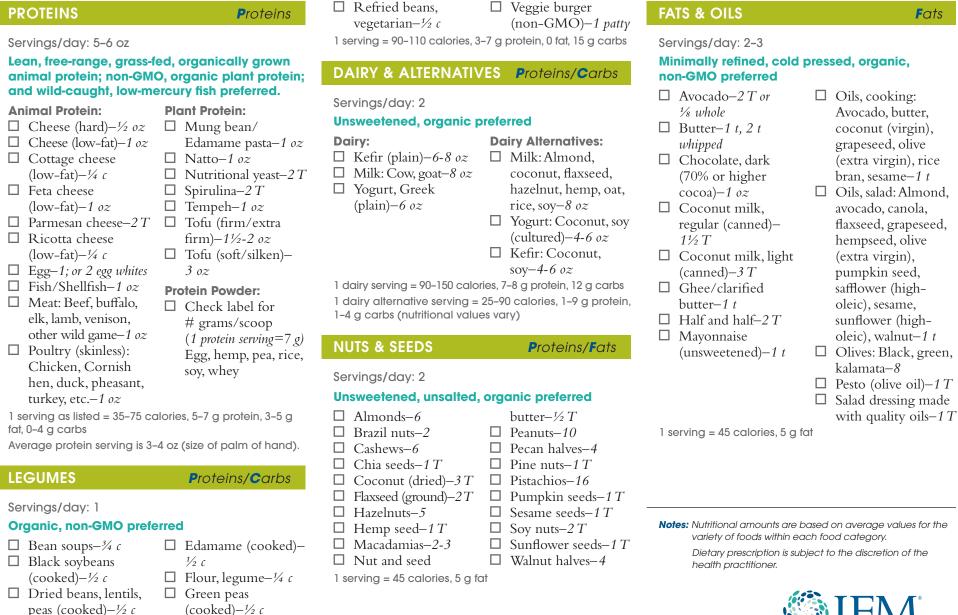

## Core Food Plan (1200-1400 Calories)

☐ Hummus or other bean dips-1/3 c

| VEGETABLES Non-star                                                                                                                                                         | chy <b>C</b> arbs                                                                                                                                    | VEGETABLES Starchy                                                                                               | <b>c</b> arbs                                                                                                                                                                         | WHOLE GRAINS (100                                                                                                                                                                            | %) <b>c</b> arbs                                                                                       |
|-----------------------------------------------------------------------------------------------------------------------------------------------------------------------------|------------------------------------------------------------------------------------------------------------------------------------------------------|------------------------------------------------------------------------------------------------------------------|---------------------------------------------------------------------------------------------------------------------------------------------------------------------------------------|----------------------------------------------------------------------------------------------------------------------------------------------------------------------------------------------|--------------------------------------------------------------------------------------------------------|
| Servings/day: 7-8  ☐ Artichoke ☐ Arugula ☐ Asparagus                                                                                                                        | <ul><li>☐ Horseradish</li><li>☐ Jicama</li><li>☐ Kohlrabi</li></ul>                                                                                  | Servings/day: 1  ☐ Acorn squash (cubed)–1 c ☐ Butternut squash                                                   | □ Potatoes (mashed)− ½ c □ Root vegetables:                                                                                                                                           | Servings/day: 1-2  Unsweetened, sprouted,  Gluten Free:  Amaranth-1/3 c                                                                                                                      | organic preferred Gluten Containing: □ Barley-1/3 c                                                    |
| <ul> <li>□ Bamboo shoots</li> <li>□ Beets (cubed)</li> <li>□ Bok choy</li> <li>□ Broccoflower</li> <li>□ Broccoli</li> <li>□ Brussels sprouts</li> <li>□ Cabbage</li> </ul> | <ul> <li>□ Leeks</li> <li>□ Lettuce, all</li> <li>□ Microgreens</li> <li>□ Mushrooms</li> <li>□ Okra</li> <li>□ Onions</li> <li>□ Parsley</li> </ul> | (cubed)—1 c  □ Plantain— ½ c or ½ whole □ Potato: Purple, red, sweet, yellow—½ med 1 serving = 80 calories, 15 g | Parsnip, rutabaga-½ c  Yam-½ med                                                                                                                                                      | Buckwheat/ kasha-½ c  Grits: Corn, soy-½ c  Millet-½ c  Oats: Rolled, steel- cut-½ c  Quinoa-½ c  Rice: Basmati, black, brown, purple, red, wild-⅓ c  Sorghum-⅓ c  Grand (hom Teff-¾ c  Mues | □ Bulgur-½ c □ Cereal, whole wheat-½ c □ Couscous-⅓ c □ Crackers, rye-4-7 □ Kamut-½ c                  |
| ☐ Carrots ☐ Cauliflower ☐ Celeriac root                                                                                                                                     | ☐ Peppers, all ☐ Radicchio ☐ Radishes                                                                                                                | FRUITS Servings/day: 2                                                                                           | <b>C</b> arbs                                                                                                                                                                         |                                                                                                                                                                                              | ☐ Spelt-1/3 c  Individual portions: ☐ Bread-1 slice ☐ Granola (homemade)-3 T ☐ Muesli-1/2 c            |
| ☐ Celery ☐ Chard/Swiss chard ☐ Chervil                                                                                                                                      | □ Salsa □ Scallions                                                                                                                                  | Unsweetened, no sugar  Apple-1 sm                                                                                | $\square$ Melon, all–1 $c$                                                                                                                                                            |                                                                                                                                                                                              |                                                                                                        |
| ☐ Chives ☐ Cilantro ☐ Cucumbers                                                                                                                                             | ☐ Shallots ☐ Snap peas/snow peas ☐ Spinach                                                                                                           | ☐ Applesauce—½ c ☐ Apricots—4 ☐ Banana—½ med                                                                     | ☐ Nectarine—1 sm ☐ Orange—1 sm ☐ Papaya—1 c                                                                                                                                           | cooked amounts.                                                                                                                                                                              | ☐ Pasta-½ c ☐ Pita-½ ☐ Tortilla-1, 6 in                                                                |
| ☐ Daikon radishes ☐ Eggplant ☐ Endive                                                                                                                                       | ☐ Sprouts, all ☐ Squash: Delicata, pumpkin, spaghetti,                                                                                               | ☐ Blackberries—¾ c ☐ Blueberries—¾ c ☐ Cherries—12                                                               | ☐ Peach—1 sm ☐ Pear—1 sm ☐ Persimmon—½ ☐ Pineapple—¾ c ☐ Plums—2 sm ☐ Pomegranate seeds—½ c ☐ Prunes—3 med ☐ Raisins—2 T ☐ Raspberries—1 c ☐ Strawberries—1 c ☐ Tangerines—2 sm carbs | 1 serving = 75-110 calories, 15 g carbs  BEVERAGES, SPICES & CONDIMENTS                                                                                                                      |                                                                                                        |
| ☐ Escarole ☐ Fennel ☐ Fermented vegetables: Kimchi,                                                                                                                         | yellow, zucchini, etc.  ☐ Tomato ☐ Tomato juice—¾ c ☐ Turnips                                                                                        | ☐ Cranberries—¾ c ☐ Dates or figs—3 ☐ Dried fruit—2 T ☐ Grapefruit—½                                             |                                                                                                                                                                                       | Unsweetened, no sugar added  □ Filtered water □ Herbs and Spices, all □ Sparkling/mineral □ Condiments:                                                                                      |                                                                                                        |
| vegetables. Killich, pickles, sauerkraut, etc.  □ Garlic □ Green beans □ Greens: Beet, collard, dandelion, kale, mustard, turnip, etc.                                      | ☐ Vegetable juice—¾ с ☐ Water chestnuts ☐ Watercress                                                                                                 | ☐ Grapes-15 ☐ Goji berries (dried)-2 T ☐ Kiwi-1 med ☐ Mango-½ sm 1 serving = 60 calories, 15 g                   |                                                                                                                                                                                       | water  Fresh juiced fruits/ vegetables  Coconut water  Coffee  Tea: Black, green, herbal, etc.                                                                                               | Lemon/lime juice, miso, mustard, tamari, vinegars, etc.—use sparingly, suggest 1 T or less per serving |