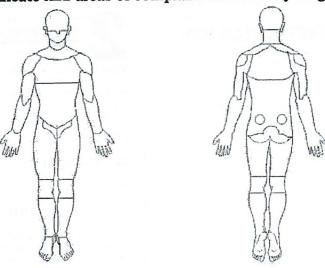

Please indicate ALL areas of complaint on the body diagram below:

Circle your pain on a scale of 1-10: 1 2 3 4 5 6 7 8 9 10

| Describe your symptoms:  How/When did your symptoms start?                                                                        |  |
|-----------------------------------------------------------------------------------------------------------------------------------|--|
|                                                                                                                                   |  |
| Constantly Frequently Occasionally Intermittently (76-100% of the day) (51-75% of the day) (26-50% of the day) (0-25% of the day) |  |
| How are your symptoms changing?                                                                                                   |  |
| ○ Getting better ○ Not changing ○ Getting worse                                                                                   |  |
| What makes your symptoms better? Worse?                                                                                           |  |
| Have you had this or a similar condition in the past?                                                                             |  |
| Have you previously had treatment for this issue?                                                                                 |  |
| Have you been to a chiropractor before?                                                                                           |  |
| Last time you had spinal x-rays?                                                                                                  |  |
| What is your goal for consulting with the doctor?                                                                                 |  |
| O Temporary Relief O Lasting Correction O Let doctor recommend the best type of care for you                                      |  |
| Sign: Date:                                                                                                                       |  |