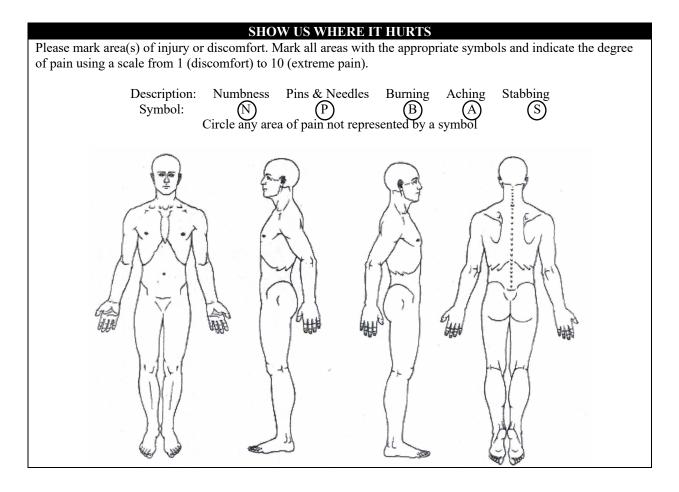

### Height:

| REASON FOR VISIT                                                                                             |  |  |  |  |  |
|--------------------------------------------------------------------------------------------------------------|--|--|--|--|--|
| Have you ever been treated by a chiropractor before? $\Box$ Yes $\Box$ No                                    |  |  |  |  |  |
| If so, please explain when and why:                                                                          |  |  |  |  |  |
| The reason for this visit is a result of: $\Box$ Work $\Box$ Sports $\Box$ Auto $\Box$ Trauma $\Box$ Chronic |  |  |  |  |  |
| Explain what happened:                                                                                       |  |  |  |  |  |
|                                                                                                              |  |  |  |  |  |
|                                                                                                              |  |  |  |  |  |
| Describe the pain and location:                                                                              |  |  |  |  |  |
| When did the condition begin?                                                                                |  |  |  |  |  |
| Is the condition getting worse? $\Box$ Yes $\Box$ No $\Box$ Constant $\Box$ Comes and goes                   |  |  |  |  |  |
| Is the condition interfering with your:                                                                      |  |  |  |  |  |
| Have you had this or similar conditions in the past? $\Box$ Yes $\Box$ No                                    |  |  |  |  |  |
| If yes, please explain:                                                                                      |  |  |  |  |  |
| Have you been treated by a Medical Physician for this condition?                                             |  |  |  |  |  |