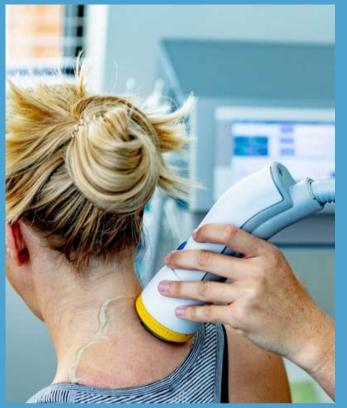

## How does it work?

The same technology that is used to break up kidney stones is now used to increase circulation, break up scar tissue/calcifications and stimulate migration of stem cells and growth factors to injured areas. SoftWave Therapy - TRT OrthoGold 100 is an exciting, breakthrough option in the field of regenerative medicine. It is an advanced, effective, non-invasive and safe way to treat painful musculoskeletal conditions, degenerative conditions and chronic pain. All without needles, anesthesia, pain medication or expensive hospitalization.

#### RELIEVE PAIN ACTIVATE STEM CELLS AND INCREASE HEALING

Thousands of patients throughout the country have experienced pain relief from SoftWave TRT Therapy's drug-free, non-invasive treatment!

6-8 Sessions to experience full and long-lasting results of **SoftWave Therapy** 