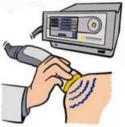

## How does it work?

The same technology that is used to break up kidney stones is now used to increase circulation, break up scar tissue/calcifications and stimulate migration of stem cells and growth factors to injured areas. SoftWave Therapy - TRT OrthoGold 100 is an exciting, breakthrough option in the field of regenerative medicine. It is an advanced, effective, non-invasive and safe way to treat painful musculoskeletal conditions, degenerative conditions and chronic pain. All without needles, anesthesia, pain medication or expensive hospitalization.

AST

uses super-sonic sound waves

x X x

2% COMPRESSION

EXPANSION

Non-invasive SoftWave technology offers better results and faster healing with little to no side effects.

to increase cell membrane permeability and recruit and release body's own repair cells,

thus activating our natural, innate healing mechanisms to provide lasting pain relief