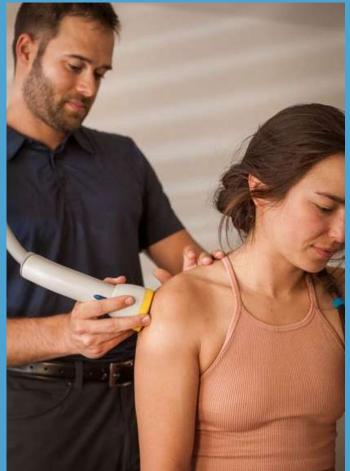

### **Proven to Treat**

Arm and Wrist Pain

- Injuries

Neck Pain

- Golf Elbow
- Knee Pain
- Plantar Fasciitis Shoulder
  - Impingement
- Back Injuries

The three common treatments for pain are: Medication, Cortisone and Surgery, which are either ineffective, PA invasive, carry side effects or all three.

- Arthritis
- Sprains
- Muscle Strains
- Tendinitis
- Orthopaedic
- Sports Injuries

Foot Pain and Neuropathy

Shoulder Pain