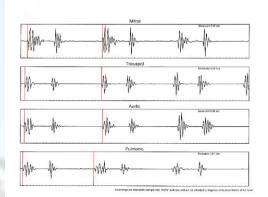

"If it didn't have a mother or grow in the ground, don't eat it" -Dr. Robert

# Naturopathic Care

- Purification Program/ Diet and Natural Weight Loss Counseling
- Saliva, Urine, and Stool Testing for Parasites, Bacteria, Hormone Levels, and Risks
- Comprehensive Blood and Urinalysis
- Hair analysis: to look for mineral deficiencies and heavy metal toxicities
- Meridian Stress Testing/Galvanic Skin
  Response Testing
- Bio-Impedance Testing (Body Composition i.e., Body Fat BMI, Intra and Extra Cellular Fluids)
- Omega Quant Test
- Alletess Food Sensitivity Testing
- Heart Sound Recorder
- Exercise Instruction

Naturopathy is based on the belief that the body has an innate ability to heal itself. Our office will support your body regain and maintain its health.

#### Heart Sound Recorder



### **Bio-Meridian**



**Bio-Impedance**