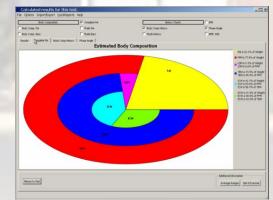

und, don't eat it" -Dr. Robert

# Naturopathic Care

- Purification Program/ Diet and Natural Weight Loss Counseling
- Saliva, Urine, and Stool Testing for Parasites, Bacteria, Hormone Levels, and Risks
- Comprehensive Blood and Urinalysis
- Hair analysis: to look for mineral deficiencies and heavy metal toxicities
- Meridian Stress Testing/Galvanic Skin
  Response Testing
- Bio-Impedance Testing (Body Composition i.e., Body Fat BMI, Intra and Extra Cellular Fluids)
- Omega Quant Test
- Alletess Food Sensitivity Testing
- Heart Sound Recorder
- Exercise Instruction

Naturopathy is based on the belief that the body has an innate ability to heal itself. Our office will support your body regain and maintain its health.

#### Heart Sound Recorder



### **Bio-Meridian**



**Bio-Impedance**